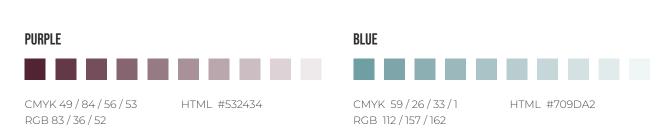

#### PRIMARY COLOR SYSTEM

#### **COLOR PALETTE.**

#### **SECONDARY COLOR SYSTEM**