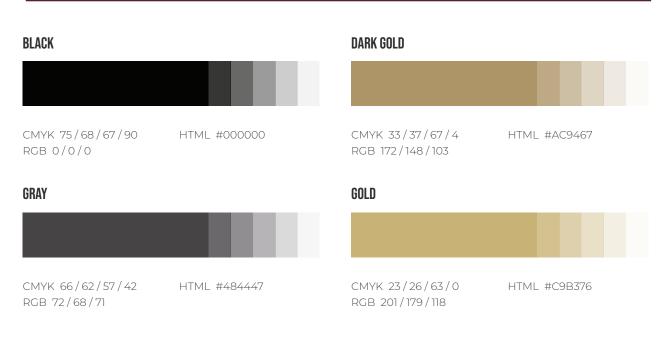

#### PRIMARY COLOR SYSTEM

#### **COLOR PALETTE.**

#### **SECONDARY COLOR SYSTEM**