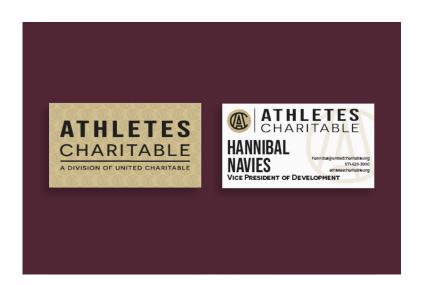

## COMPANY STATIONERY SET.

LETTERHEAD.

**BUSINESS CARD.** 

ENVELOPE.

BUSINESS CARD PARAMETER.

Card Dimensions 3 in x 2.5 in Print Color Format

CMYK

CMYK

M ATHLETES CHARITABLE

ENVELOPE PARAMETER.

**Card Dimensions** 9.5 in x 4.125 in **Print Color Format** CMYK

8.5 in x 11 in